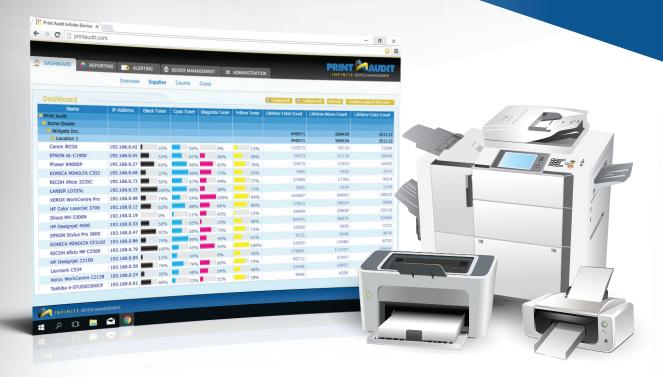

# PRINT AUDIT® INFINITE DEVICE MANAGEMENT

automates and simplifies the management of your printers, copiers and MFPs. This will ensure optimal performance and reduced downtime on that equipment thereby increasing the productivity of your office.

## Learn more about your printing fleet

- Inventory all of your copiers, printers
   & multifunction devices
- Automatically track volumes on any new printing devices including local printers
- Create powerful reports to spot equipment inefficiencies