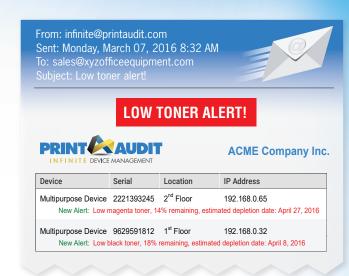

#### **SMART ALERT SYSTEM**

- Powerful filtering capabilities inform you at the right time — not all the time
- Gives you the power to configure your alerting needs
- Accurately predicts number of days to toner depletion